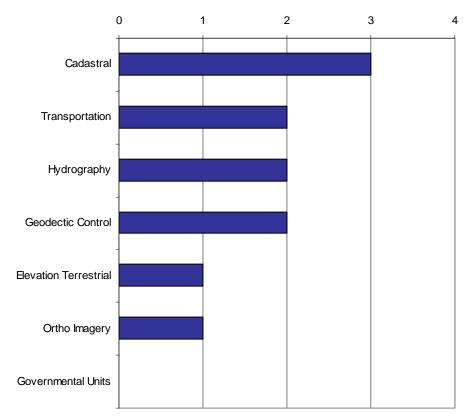

See Figure 1 for the total votes for each potential California-centric theme for the fourth workshop. Figures 2, 3, 4, and 5 show the number of votes from local/regional, state, federal, and private interests, respectively. Figure 6 shows the number of votes for the framework data themes.

#### State Government Votes for California-Centric Themes

Figure 3. State government votes for California-centric themes

Figure 4. Federal government votes for California-centric themes

Figure 5. Private interest votes for California-centric themes