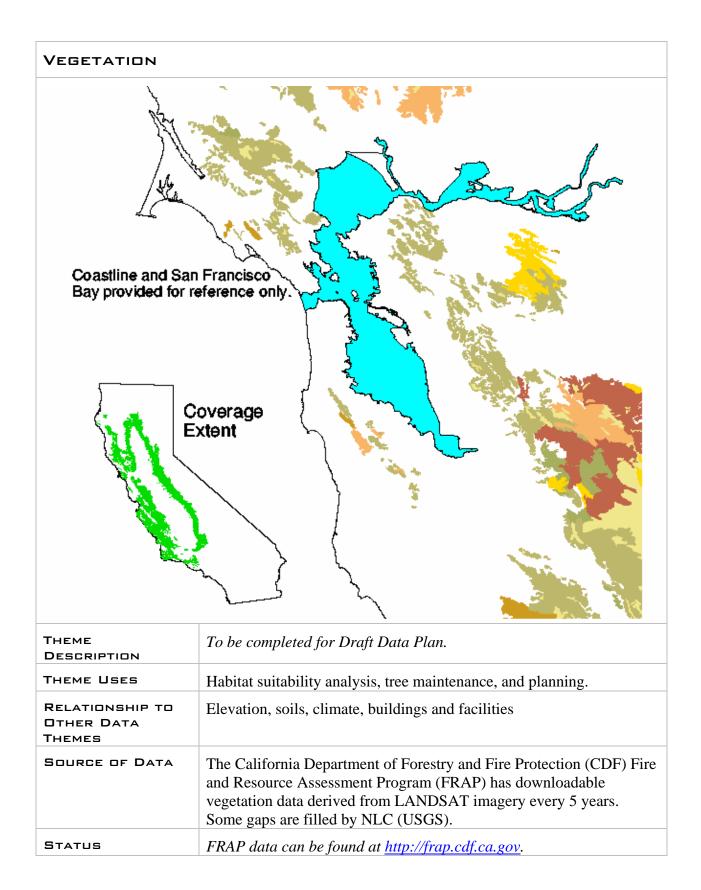

| VEGETATION                              |                                      |
|-----------------------------------------|--------------------------------------|
| STANDARDS                               | To be completed for Draft Data Plan. |
| PRIMARY DATA<br>USERS &<br>STAKEHOLDERS | To be completed for Draft Data Plan. |
| POTENTIAL DATA<br>HOSTS                 | To be completed for Draft Data Plan. |
| COMMENTS                                | To be completed for Draft Data Plan. |