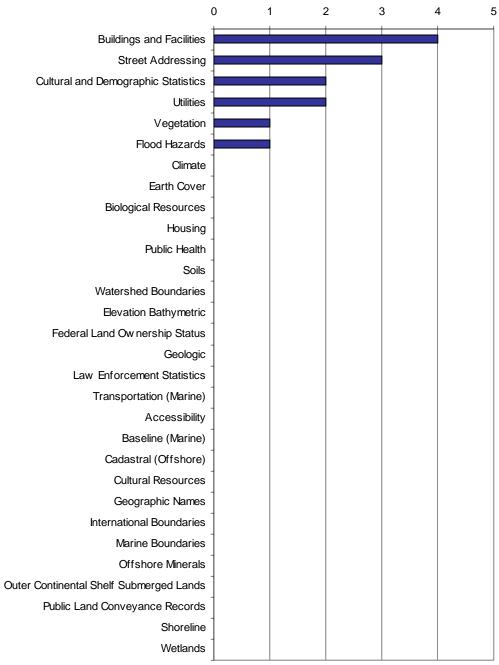

See Figure 1 for the total votes for each potential California-centric theme for the fourth workshop. Figures 2, 3, 4, and 5 show the number of votes from local/regional, state, federal, and private interests, respectively. Figure 6 shows the number of votes for the framework data themes.

#### State Government Votes for California-Centric Themes

Figure 3. State government votes for California-centric themes

Figure 4. Federal government votes for California-centric themes

Figure 5. Private interest votes for California-centric themes