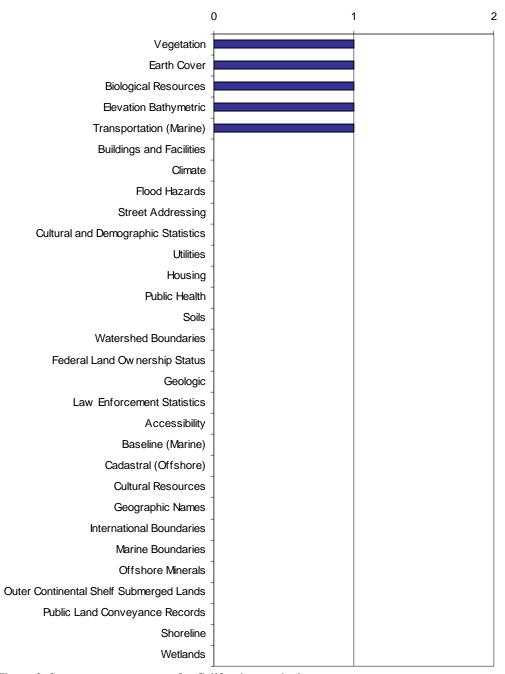

Participants were also asked to use one vote to prioritize the core data themes. The results are shown below:

Figure 6. Total votes for core framework data themes

Notes from the fourth workshop follow. They have been captured into a generic Draft Data Plan template. Results and subsequent research will be consolidated into the Draft Data Plan. Data themes are sorted most votes to fewest. *Italic fonts indicate information that was collected through research based on input from workshop participants*.