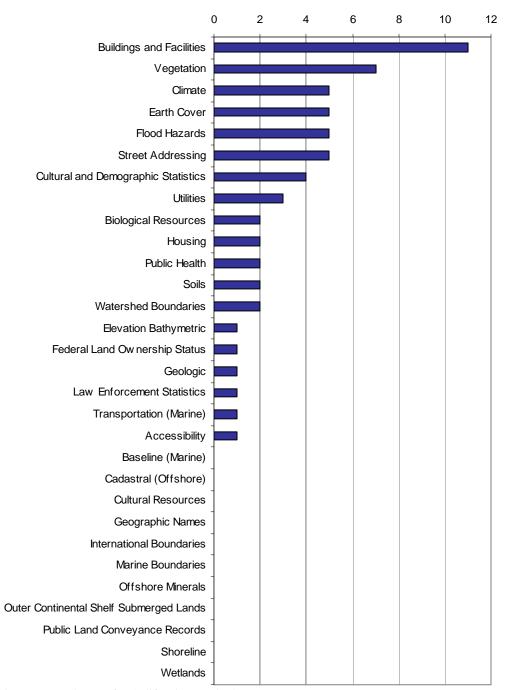

The majority of the fourteen workshop participants came from local or regional agencies and private companies. There was limited state and federal agency representation.

Based on participant voting (funding allocation), several data themes emerged as clear contenders as California-centric themes: Buildings and Facilities, Vegetation, Climate, Earth Cover, Flood Hazards, Street Addressing, and Cultural and Demographic Statistics. No themes overlap among this and the three previous workshops.

See Figure 1 for the total votes for each potential California-centric theme for the fourth workshop. Figures 2, 3, 4, and 5 show the number of votes from local/regional, state, federal, and private interests, respectively. Figure 6 shows the number of votes for the framework data themes.

Figure 1. Total votes for California-centric themes

Figure 2. Local government votes for California-centric themes