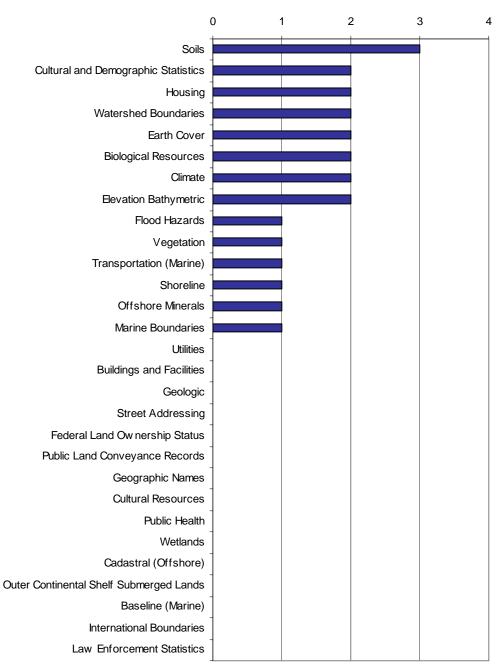

See Figure 1 for the total votes for each potential California-centric theme for the fourth workshop. Figures 2, 3, 4, and 5 show the number of votes from local/regional, state, federal, and private interests, respectively. Figure 6 shows the number of votes for the framework data themes.

Participants were also asked to use one vote to prioritize the core data themes. The results are shown below:

Figure 6. Total votes for core framework data themes

Notes from the fourth workshop follow. They have been captured into a generic Draft Data Plan template. Results and subsequent research will be consolidated into the Draft Data Plan. Data themes are sorted most votes to fewest. *Italic fonts indicate information that was collected through research based on input from workshop participants*.