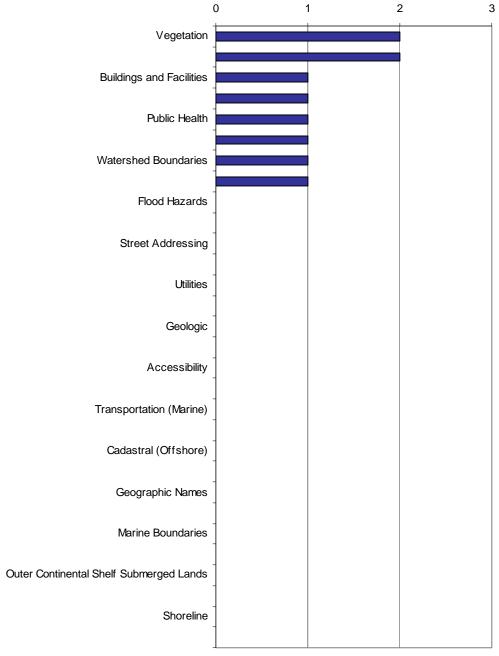

See Figure 1 for the total votes for each potential California-centric theme for the fourth workshop. Figures 2, 3, 4, and 5 show the number of votes from local/regional, state, federal, and private interests, respectively. Figure 6 shows the number of votes for the framework data themes.

Figure 1. Total votes for California-centric themes

Figure 2. Local government votes for California-centric themes

#### State Government Votes for California-Centric Themes

Figure 3. State government votes for California-centric themes

Figure 4. Federal government votes for California-centric themes

Figure 5. Private interest votes for California-centric themes