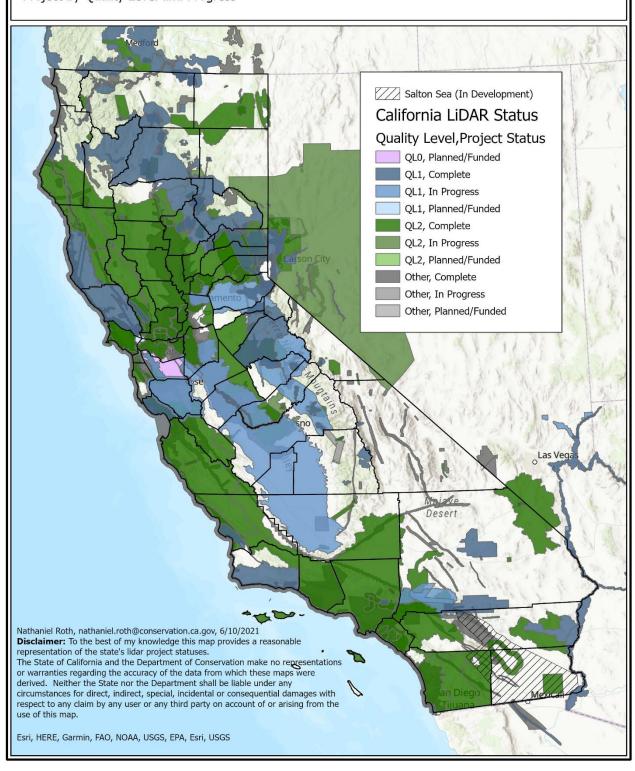

# California Public Lidar Status: 6/10/2021

Project by Quality Level and Progress